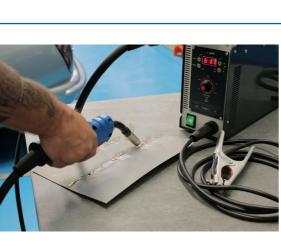

## **Inverter MIG Welder**

High-tech inverter MIG welder design allows high-current welding from 240v single phase supply, lightweight and conveniently sized, great portability.

## **Additional Information**

- · Comfortable, ergonomic torch offering professional control and performance.
- Welds steel or aluminium convenient internal 1Kg wire spools are available in steel, aluminium or MIG braze-welding (not supplied).
- Easy adjustment of voltage and wire feed or use multi-function welding programmes for repeat work, material type, thickness, etc. Supplied with 3pin plug, 230v/50-60Hz.

LASER Kamasa Gunson Connect

- Impressive duty-cycles: 100% @ 140amps 40% @ 190amps (max).
- CE & UKCA compliant. Made in Italy.

http://lasertools.co.uk/product/6102

Distributed by The Tool Connection Ltd. Kineton Road | Southam | Warwickshire | CV47 0DR r | +44 (0) 1926 815 000 F | +44 (0) 1926 815 888 F | info@tocloganection co.uk, www.toolcognection.co