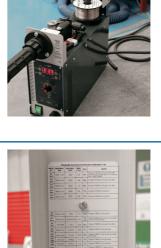

## **Inverter MIG Welder**

High-tech inverter MIG welder design allows high-current welding from 240v single phase supply, lightweight and conveniently sized, great portability.

## **Additional Information**

- · Comfortable, ergonomic torch offering professional control and performance.
- Welds steel or aluminium convenient internal 1Kg wire spools are available in steel, aluminium or MIG braze-welding (not supplied).
- Easy adjustment of voltage and wire feed or use multi-function welding programmes for repeat work, material type, thickness, etc. Supplied with 3pin plug, 230v/50-60Hz.

LASER Kamasa Gunson Connect

- Impressive duty-cycles: 100% @ 140amps 40% @ 190amps (max).
- CE & UKCA compliant. Made in Italy.

http://lasertools.co.uk/product/6102

Distributed by The Tool Connection Ltd. Kineton Road | Southam | Warwickshire | CV47 0DR r | +44 (0) 1926 815 000 F | +44 (0) 1926 815 888 F | info@tocloganection co.uk, www.toolcognection.co