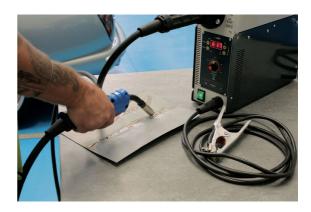

## **Inverter MIG Welder**

High-tech inverter MIG welder design allows high-current welding from 240v single phase supply, lightweight and conveniently sized, great portability.

## **Additional Information**

- · Comfortable, ergonomic torch offering professional control and performance.
- Welds steel or aluminium convenient internal 1Kg wire spools are available in steel, aluminium or MIG braze-welding (not supplied).
- Easy adjustment of voltage and wire feed or use multi-function welding programmes for repeat work, material type, thickness, etc. Supplied with 3pin plug, 230v/50-60Hz.

LASER Kamasa Gunson Connect

- Impressive duty-cycles: 100% @ 140amps 40% @ 190amps (max).
- CE & UKCA compliant. Made in Italy.

http://lasertools.co.uk/product/6102

Distributed by The Tool Connection Ltd. Kineton Road | Southam | Warwickshire | CV47 0DR r | +44 (0) 1926 815 000 F | +44 (0) 1926 815 888 F | info@tocloganection co.uk, www.toolcognection.co