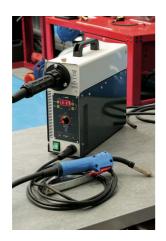

## **Inverter MIG Welder**

High-tech inverter MIG welder design allows high-current welding from 240v single phase supply, lightweight and conveniently sized, great portability.

## **Additional Information**

- · Comfortable, ergonomic torch offering professional control and performance.
- Welds steel or aluminium convenient internal 1Kg wire spools are available in steel, aluminium or MIG braze-welding (not supplied).
- Easy adjustment of voltage and wire feed or use multi-function welding programmes for repeat work, material type, thickness, etc. Supplied with 3pin plug, 230v/50-60Hz.

LASER Kamasa Gunson Connect

- Impressive duty-cycles: 100% @ 140amps 40% @ 190amps (max).
- CE & UKCA compliant. Made in Italy.

http://lasertools.co.uk/product/6102

Distributed by The Tool Connection Ltd. Kineton Road | Southam | Warwickshire | CV47 0DR r | +44 (0) 1926 815 000 F | +44 (0) 1926 815 888 F | info@tocloganection co.uk, www.toolcognection.co