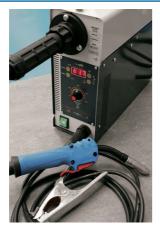

## **Inverter MIG Welder**

High-tech inverter MIG welder design allows high-current welding from 240v single phase supply, lightweight and conveniently sized, great portability.

## **Additional Information**

- · Comfortable, ergonomic torch offering professional control and performance.
- Welds steel or aluminium convenient internal 1Kg wire spools are available in steel, aluminium or MIG braze-welding (not supplied).
- Easy adjustment of voltage and wire feed or use multi-function welding programmes for repeat work, material type, thickness, etc. Supplied with 3pin plug, 230v/50-60Hz.

LASER Kamasa Gunson Connect

- Impressive duty-cycles: 100% @ 140amps 40% @ 190amps (max).
- CE & UKCA compliant. Made in Italy.

http://lasertools.co.uk/product/6102

Distributed by The Tool Connection Ltd. Kineton Road | Southam | Warwickshire | CV47 0DR r | +44 (0) 1926 815 000 F | +44 (0) 1926 815 888 F | info@tocloganection co.uk, www.toolcognection.co