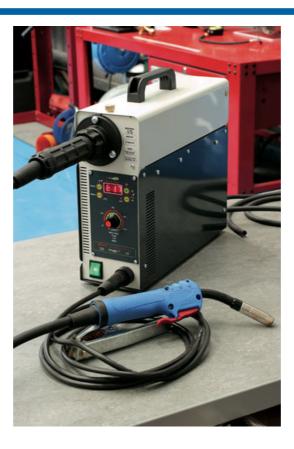

## **Inverter MIG Welder**

High-tech inverter MIG welder design allows high-current welding from 240v single phase supply, lightweight and conveniently sized, great portability.

## **Additional Information**

- · Comfortable, ergonomic torch offering professional control and performance.
- Welds steel or aluminium convenient internal 1Kg wire spools are available in steel, aluminium or MIG braze-welding (not supplied).
- Easy adjustment of voltage and wire feed or use multi-function welding programmes for repeat work, material type, thickness, etc. Supplied with 3pin plug, 230v/50-60Hz.

LASER Kamasa Gunson Connect

- Impressive duty-cycles: 100% @ 140amps 40% @ 190amps (max).
- CE & UKCA compliant. Made in Italy.

http://lasertools.co.uk/product/6102

Distributed by The Tool Connection Ltd. Kineton Road | Southam | Warwickshire | CV47 0DR r | +44 (0) 1926 815 000 F | +44 (0) 1926 815 888 F | info@tocloganection co.uk, www.toolcognection.co